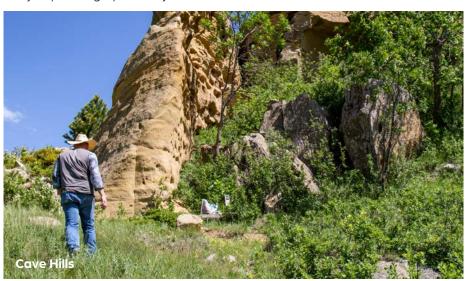

#### 6. Cave Hills - North Unit

Hike, drive, hammock, or camp on these beautiful sandstone-capped buttes covered in pine trees

Optional: Lengthen your stay by spending the night in Bowman and going on a Paleo Site Tour for a day.

#### 2. Cave Hills - North Unit

Hike, drive, hammock, or camp on these beautiful sandstone-capped buttes covered in pine trees