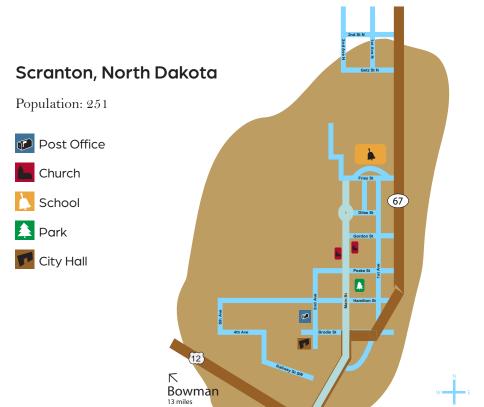

e SW, Bowman, ND 701.523.3234

#### **Meowsers Cat Rescue**

Bowman, ND 701.979.5602

#### Pawsitive K-9 Care

Bowman, ND 701.905.9027



Ask about our memory creations from a loved one's clothing

Open Monday - Friday from 8 am to 5 pm Other hours by request

PO Box 593 101 North Main St Bowman ND 58623 Phone 701-523-5844 Fax 701-523-5216

Email spauley@ablend.net



- Specialized Kitchen & Bath •
- Commercial, Custom, & Fabricated Cabinets
   Remodeling
  - Beautiful Showroom •

Gordon James | 701-523-3567 501 3rd Ave SE, Bowman, ND





312 Hwy 12 E, Bowman | 701-523-3152

**START SAVING TODAY!** Sign up for Bronson's Bucks loyalty in store or by texting "Bronsons" to 87573.

Shop online and save time! **bronsonsmarketplace.com** or find us on the App Store and Google Play

# **MAPS**





#### Rhame, North Dakota

Population: 159

Post Office

Church

School

Park

City Hall

#### Open 24/7 | Gas | Diesel | Deli | C-Store · Large, Clean Restrooms Soft Serve & Hard Scoop · DEF Pumps

- Ice Cream
- Broasted Chicken
- ND Lottery
- Touchless Car Wash
- Truckers' Lounge
- Showers & Laundry

- · Truck Parking Lot
- · High-Speed Diesel Pumps
- · Beer Cave
- Java Shop
- Wells Fargo ATM
- · Dyed Off Road Diesel
- · High-Speed Internet

705 Hwy 12 W, Bowman, ND | 701.523.4737 | frontiertravelcenter.com





A Park

Ball Diamonds

Post Office

📤 Rec Center

Chamber of Commerce

Library

🖐 Splash Pad

Church

Hospital

Bowling Alley

School

Museum

Movie Theater

Bike & Walking Trail

City Hall

**Courthouse** 

**Bark** Park



# BOWMAN SALES & SERVICE, Inc.



12 S MAIN • BOWMAN