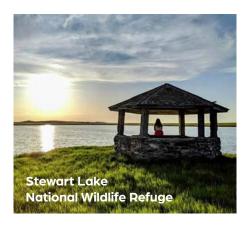

# Stewart Lake National Wildlife Refuge

This 197-acre lake is surrounded by 2,033 acres of native grasslands, tame grasses, and rock outcroppings. Stewart Lake is the largest wetland on the refuge, and is the major water bird oasis in the area. An easy two-mile, round-trip hike will take you to the refuge.