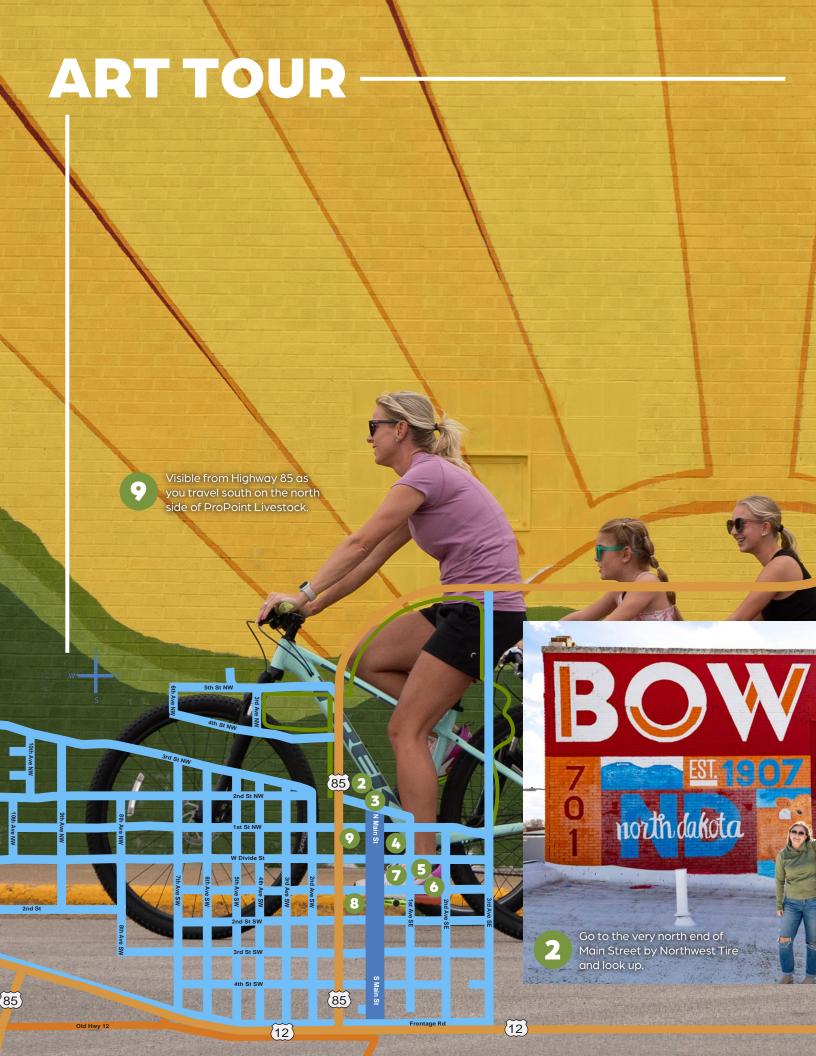

uilt in 1914 by professional baseball player Guy Johnson

#### 3. Fort Dilts State Historic Site

Explore the history of this 1864 battle site besieged by Sioux Indians including Sitting Bull

#### 4. Pioneer Trails Regional Museum

Experience an interactive display on Fort Dilts





# One Day South from Bowman

#### 1. Bowman Haley Dam

Launch your boat, paddle your kayak, or cast a line at this year-round recreational haven

#### 2. Cave Hills - North Unit

Hike, drive, hammock, or camp on these beautiful sandstone-capped buttes covered in pine trees

#### 3. Pioneer Trails Regional Museum

Learn more about local history and the expansive collection of area fossils

Optional: Head further south and explore Buffalo Museum and One Room Schoolhouse, the Black Hills, and Mount Rushmore.











1













#### **RELIGIOUS SERVICES**

#### **Bethany Lutheran Church**

Sunday Service at 9:00 am (through August) Sunday Service at 11:00 am (starting in September) 9210 158th Ave SW, Rhame, ND 701.523.3345

#### Bowman Assembly of God Church

Sunday Service at 10:30 am 606 4th St SW, Bowman, ND 701.523.5544

#### **Bowman Baptist Church**

Sunday Service at 10:00 am 13 1st Ave NE, Bowman, ND 605.461.6727

#### Bowman Lutheran Church

Sunday Service at 9:30 am 305 7th Ave SW, Bowman, ND 701.523.3345

#### **Bowman Methodist Church**

Sunday Service at 10:00 am 408 2nd St SW, Bowman, ND 701.523.5492

#### Bowman Seventh-day Adventist Church

Saturday Service at 11:00 am 106 8th St NE, Bowman, ND 701.523.3531

#### **Cornerstone Apostolic Church**

Sunday Service at 10:00 am 1