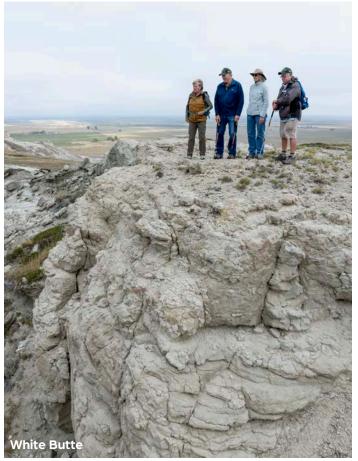

#### **White Butte**

White Butte is North Dakota's highest natural point at 3,506 feet and overlooks Little Missouri National Grassland. You can hike year round, but some of the best times are in the spring. Enjoy the beauty of the nearby scenery, native flowers and grass, and the stillness of nature. When you get to the top, don't forget to sign the guest book!

701.523.5880 22 Miles NE of Bowman, ND

#### 3. White Butte

Hike North Dakota's highest point for breathtaking views