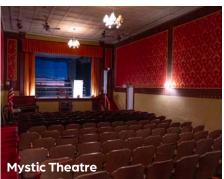

#### **Mystic Theatre**

Built in 1914 by professional baseball player Guy Johnson, Mystic Theatre is the oldest theatre in North Dakota. Listed with the National Register of Historic Places in 1977, it's a fun piece of history you won't want to miss. 51 Main St., Marmarth, ND 701.279.6612

#### 2. Mystic Theatre

Visit the oldest movie theatre in North Dakota built in 1914 by professional baseball player Guy Johnson