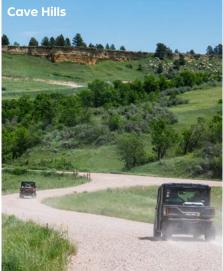

#### 6. Cave Hills - North Unit

Hike, drive, hammock, or camp on these beautiful sandstone-capped buttes covered in pine trees

Optional: Lengthen your stay by spending the night in Bowman and going on a Paleo Site Tour for a day.

#### 2. Cave Hills - North Unit

Hike, drive, hammock, or camp on these beautiful sandstone-capped buttes covered in pine trees