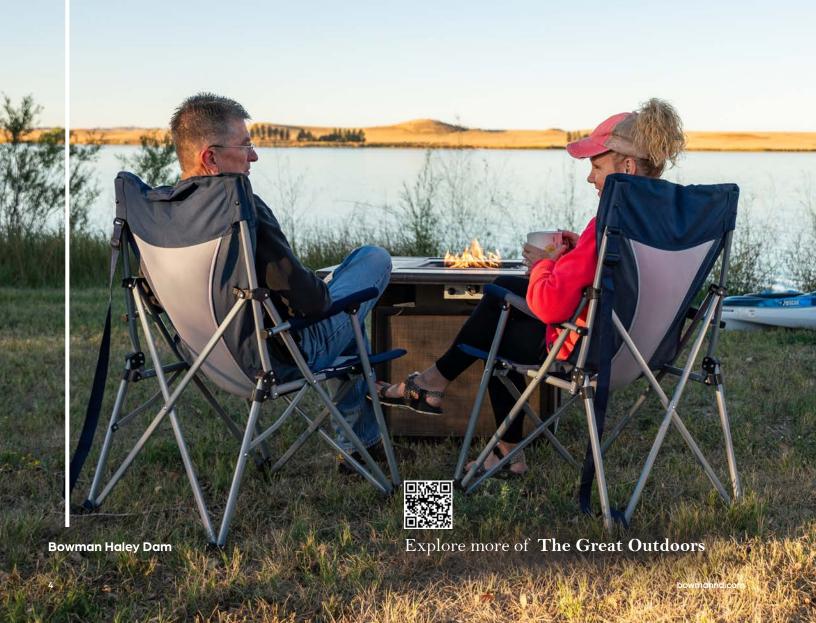

#### **Bowman Haley Dam**

As Bowman County's largest body of water, it offers 17 miles of shoreline for year-round recreation. You'll find a variety of fish as well as plenty of opportunity for water sports like skiing and boating. Boat ramps available.