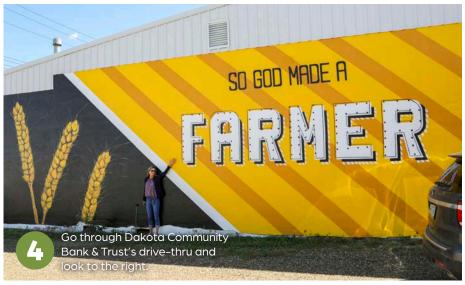

#### **Main Street Garden**

The Main Street Garden was created to inspire community and togetherness. While you're in Bowman, stop by and see the nearly 400–square feet of raised garden and community park space. The produce is free for anyone to pick, so make sure to take some fresh produce with you.