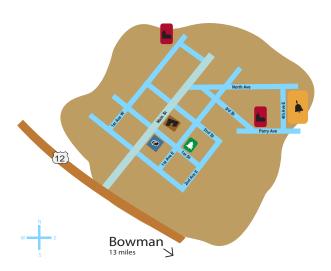

#### Rhame, North Dakota

Population: 159

Post Office

Church

School

Park

City Hall