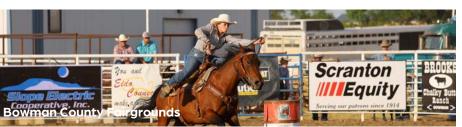

# Bowman County Fairgrounds

Known as one of the best facilities in the state, the Bowman County Fairgrounds is home to several events year round, most notably, the North Dakota State High School Rodeo Finals each June.

#### **Bowman County Fairgrounds**

12 Hwy 12, Bowman, ND 701.523.5880

#### **Bowman Inn & Suites**

502 5th Ave SW, Bowman, ND 701.458.2000

4H Shows & Exhibits Carnival Rides Live Music Ranch Rodeo

Full Schedule of events at **BOWMANCOFAIR.COM** 