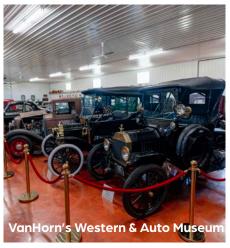

# VanHorn's Western & Antique Auto Museum

This Marmarth museum showcases roughly 50 refurbished antique vehicles, a miniature car collection, and a collection of license plates. It also features arrowheads, baseball cards, and Buddy L toys and dolls.

701.279.5904 Hwy 12 W, Marmarth, ND

#### 1. Van Horn's Western & Antique Auto Museum

Browse refurbished antique vehicles and more plus enjoy a cone from the ice cream parlor