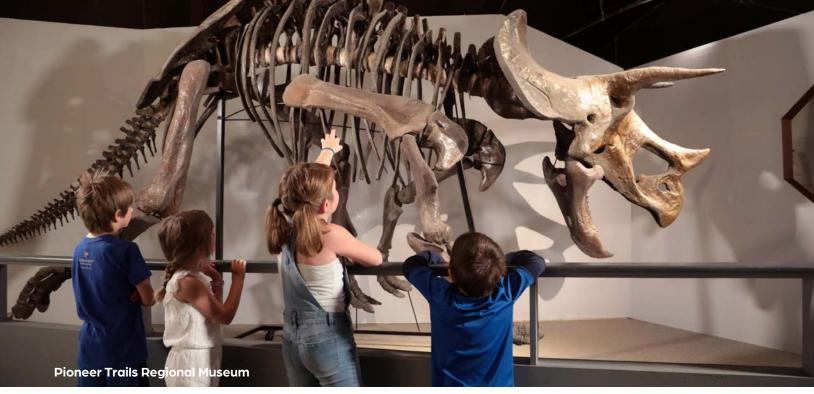

#### Pioneer Trails Regional Museum

This family-friendly museum brings history to life. The museum is a regional research and repository for history from within 100 miles of Bowman, ND. In the middle of dinosaur country, this well curated museum will not disappoint.

#### 4. Pioneer Trails Regional Museum

Learn more about local history and the expansive collection of area fossils

#### 5. Pioneer Trails Regional Museum

Learn more about local history and the expansive collection of area fossils

Optional: Head further north and explore Theodore Roosevelt National Park and historic Medora, North Dakota.

#### 4. Pioneer Trails Regional Museum

Experience an interactive display on Fort Dilts

#### 3. Pioneer Trails Regional Museum

Learn more about local history and the expansive collection of area fossils

Optional: Head further south and explore Buffalo Museum and One Room Schoolhouse, the Black Hills, and Mount Rushmore.

#### **Pioneer Trails Regional Museum**

12 1st Ave NE, Bowman, ND 701.523.3600

#### Pioneer Trails Regional Museum

12 1st Ave NE, Bowman, ND 701.523.3600