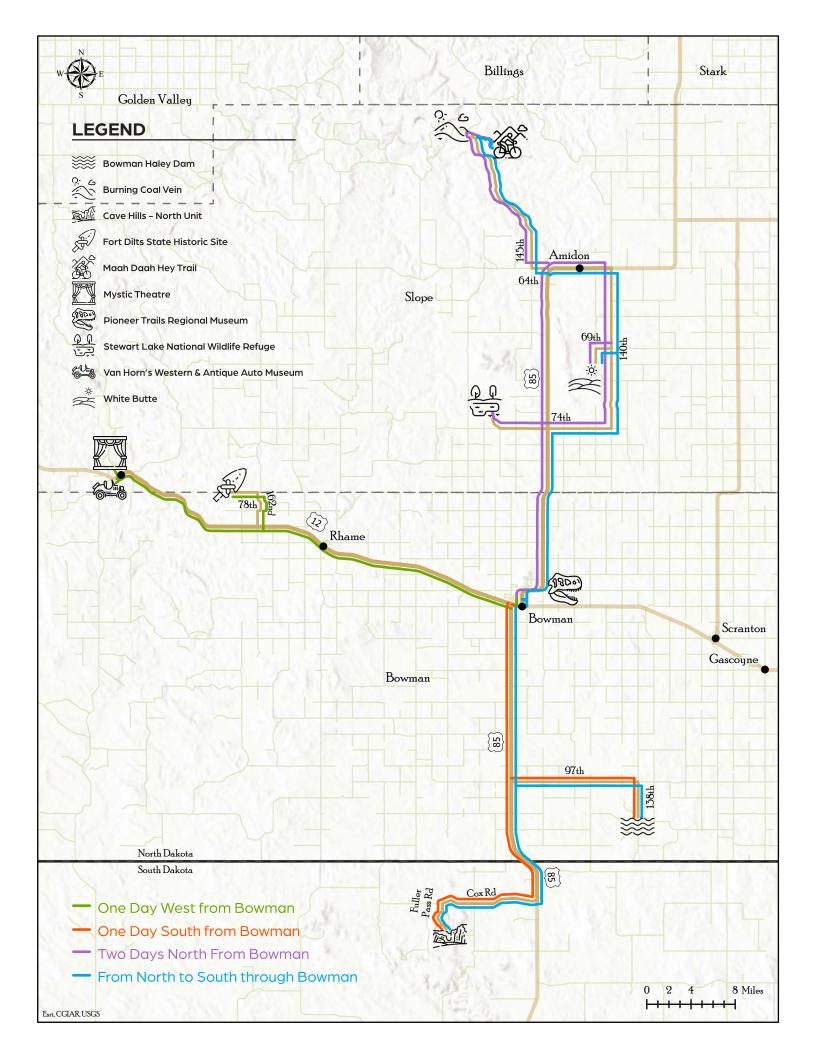

# From North to South through Bowman

# Two Days North from Bowman

# One Day West from Bowman

# One Day South from Bowman