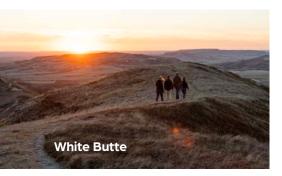

#### **White Butte**

White Butte is North Dakota's highest natural point at 3,506 feet and overlooks Little Missouri National Grassland. You can hike year round, but some of the best times are in the spring. Enjoy the beauty of the nearby scenery, native flowers and grass, and the stillness of nature. When you get to the top, don't forget to sign the guest book!

#### 3. White Butte

Hike North Dakota's highest point for breathtaking views