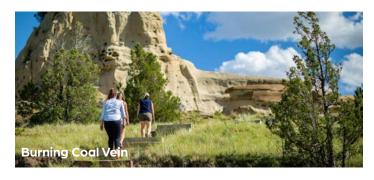

#### **Burning Coal Vein**

Burning Coal Vein is a badlands landscape still in the making. The fire smoldering in the coal layer several feet underground was burning when viewed by the first settlers in the area over a hundred years ago. Burning Coal Vein serves as the southernmost trailhead for the Maah Daah Hey Trail.

701.227.7800 15 miles NW of Amidon, ND

#### 2. Burning Coal Vein

Enjoy a hike in beautiful, unique badlands scenery

#### 2. Burning Coal Vein

Finish the evening by exploring and camping at Burning Coal Vein Campground