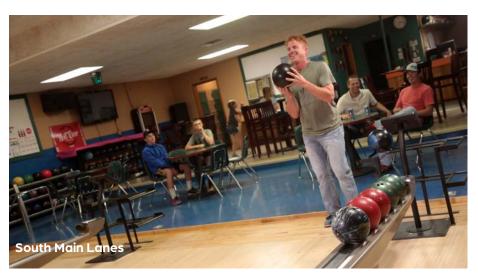

#### South Main Lanes

South Main Lanes is an eight-lane bowling alley located in downtown Bowman. With sanctioned leagues, group events, and open bowling you'll enjoy your time there. They also have a full menu making them a great place to eat as well.

an Regional Public Library

701.523.5606 204 S Main, Bowman, ND

arks and Recreation