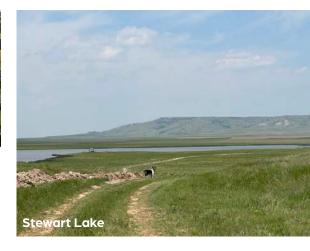

#### Stewart Lake National Wildlife Refuge

This 197-acre lake is surrounded by 2,033 acres of native grasslands, tame grasses, and rock outcroppings. Stewart Lake is the largest wetland on the refuge, and is the major water bird oasis in the area. An easy twomile, round-trip hike will take you to the refuge established by President Franklin D. Roosevelt in 1941.