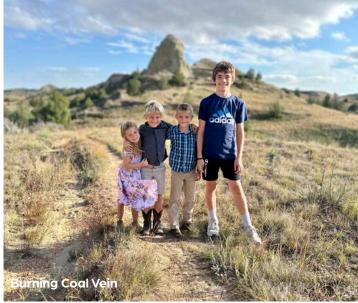

#### Burning Coal Vein

**Burning Coal Vein** 

Burning Coal Vein is a badlands landscape still in the making. The fire smoldering in the coal layer several feet underground was burning when viewed by the first settlers in the area over a hundred years ago. Burning Coal Vein serves as the southernmost trailhead for the Maah Daah Hey Trail.