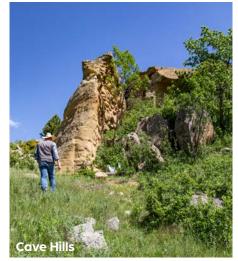

#### **Cave Hills**

This pair of expansive buttes in far northwestern South Dakota are capped in pine trees and divided by Bull Creek. Hike, drive, hammock, or camp in beautiful scenery that will not disappoint.

40 miles S of Bowman, ND