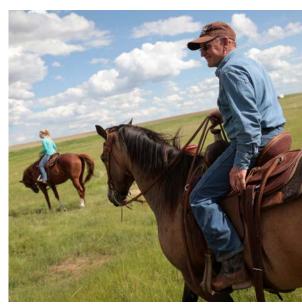

#### EXPERIENCE UNFORGETTABLE SUNSETS AT WHITE BUTTE

Hike North Dakota's highest point and experience a view unlike anything you've seen before Page 6

#### White Butte

White Butte is North Dakota's highest natural point at 3,506 feet and overlooks Little Missouri National Grassland. You can hike year round, but some of the best times are in the spring. Enjoy the beauty of the nearby scenery, native flowers and grass, and the stillness of nature. When you get to the top, don't forget to sign the guest book!