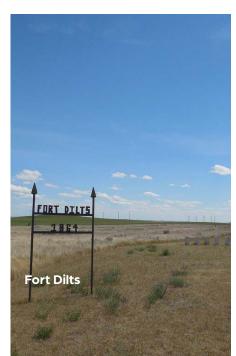

#### Fort Dilts State Historic Site

In 1864, a wagon train party was besieged by Sioux Indians including Sitting Bull. The settlers in the embattled wagon train circled their wagons and waited for rescue.

#### 3. Fort Dilts State Historic Site

Explore the history of this 1864 battle site besieged by Sioux Indians including Sitting Bull