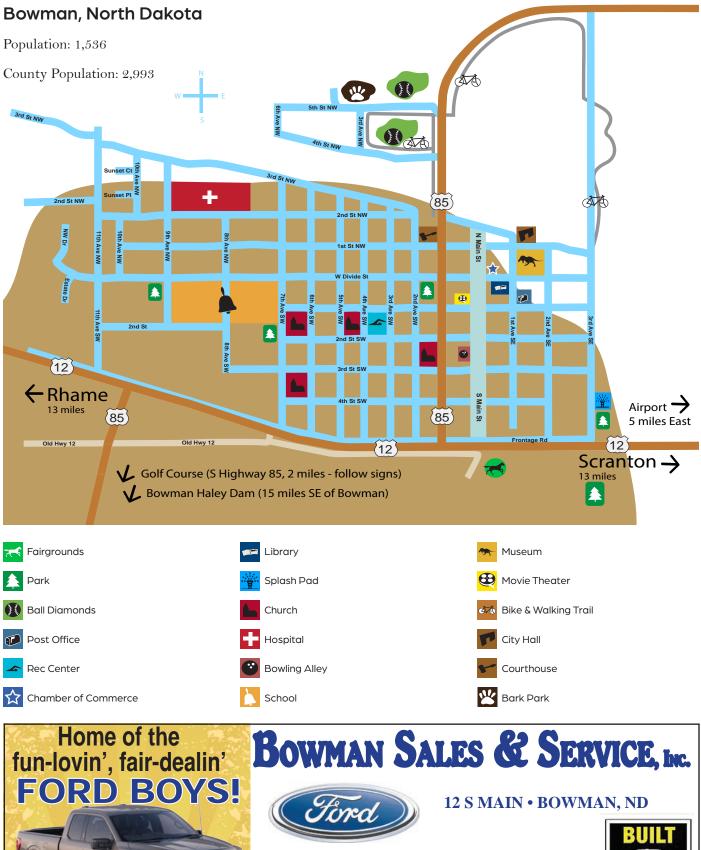

#### Kalina Dam

Features 1.5 miles of shoreline, gorgeous grasslands, and plenty of fish. Fish include bluegill, northern pike, and yellow perch. No ramp access.

Kalina Dam