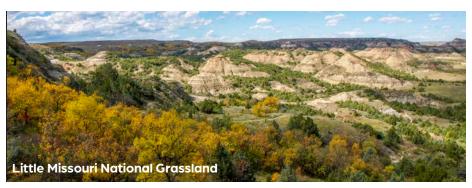

#### Little Missouri National Grassland

This is the largest and most diverse of the 19 grasslands found in the western United States. Watch for wild game. Within its boarders are Theodore Roosevelt National Park and White Butte.