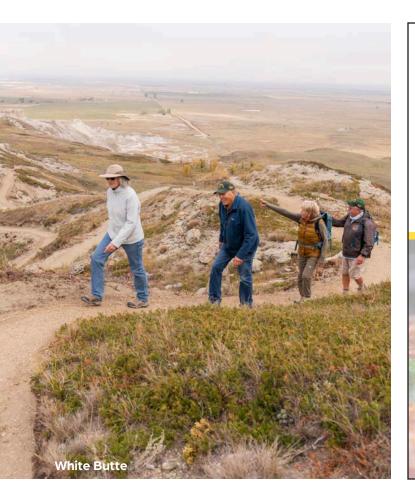

#### White Butte

White Butte is North Dakota's highest natural point at 3,506 feet and overlooks Little Missouri National Grassland. You can hike year round, but some of the best times are in the spring. Enjoy the beauty of the nearby scenery, native flowers and grass, and the stillness of nature. When you get to the top, don't forget to sign the guest book!

701.523.5880 22 Miles NE of Bowman, ND