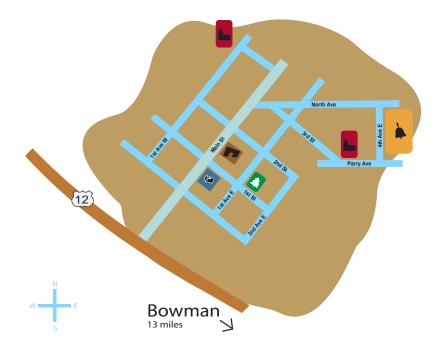

#### **One Day West** from Bowman

#### 1. Van Horn's Western & **Antique Auto Museum**

Browse refurbished antique vehicles and more plus enjoy a cone from the ice cream parlor

#### 2. Mystic Theatre

Visit the oldest movie theatre in North Dakota built in 1914 by professional baseball player Guy Johnson

#### 3. Fort Dilts State Historic Site

Explore the history of this 1864 battle site besieged by Sioux Indians including Sitting Bull

#### 4. Pioneer Trails **Regional Museum**

Experience an interactive display on Fort Dilts