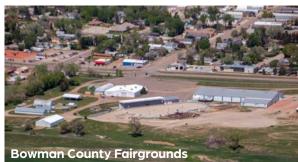

#### Bowman County Fairgrounds

Known as one of the best facilities in the state, the Bowman County Fairgrounds is home to several events year round, most notably, the North Dakota State High School Rodeo Finals each June.

701.523.5880 12 Hwy 12, Bowman, ND