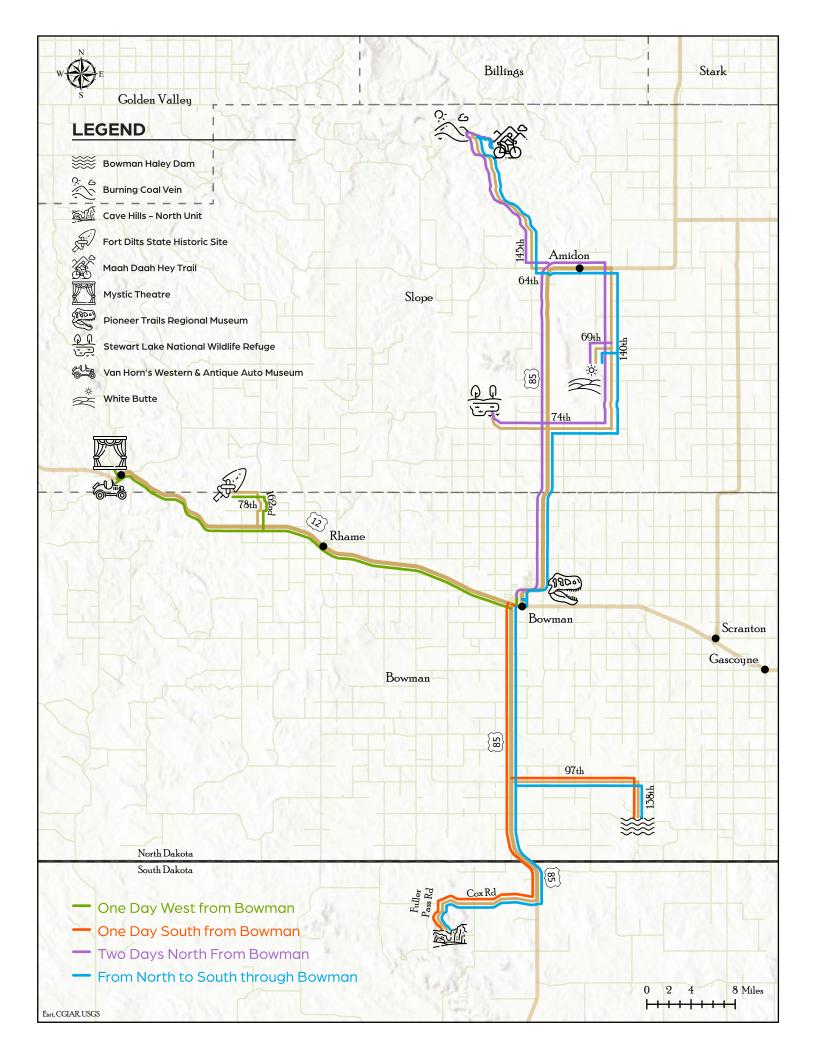

#### From North to South through Bowman

#### 1. Maah Daah Hey Trail

Jump on the longest, single-track mountain biking trail in the U.S. and enjoy biking, hiking, or horseback riding

#### 2. Burning Coal Vein

Enjoy a hike in beautiful, unique badlands scenery

#### 3. White Butte

Hike North Dakota's highest point for breathtaking views

#### 4. Pioneer Trails **Regional Museum**

Learn more about local history and the expansive collection of area fossils

#### 5. Bowman Haley Dam

Launch your boat, paddle your kayak, or cast a line at this yearround recreational haven

#### 6. Cave Hills - North Unit

Hike, drive, hammock, or camp on these beautiful sandstone-capped buttes covered in pine trees

Optional: Lengthen your stay by spending the night in Bowman and going on a Paleo Site Tour for a day.

#### **Two Days North** from Bowman

#### Day 1

#### 1. Maah Daah Hey Trail

Enjoy mountain biking, hiking, or horseback riding

#### 2. Burning Coal Vein

Finish the evening by exploring and camping at Burning Coal Vein Campground

#### Day 2

#### 4. Stewart Lake National Wildlife Refuge

Enjoy a beautiful prairie hike to Stewart Lake

#### 5. Pioneer Trails **Regional Museum**

Learn more about local history and the expansive collection of area fossils

Optional: Head further north and explore Theodore Roosevelt National Park and historic Medora, North Dakota.

#### **One Day West** from Bowman

#### 1. Van Horn's Western & **Antique Auto Museum**

Browse refurbished antique vehicles and more plus enjoy a cone from the ice cream parlor

#### 2. Mystic Theatre

Visit the oldest movie theatre in North Dakota built in 1914 by professional baseball player Guy Johnson

#### 3. Fort Dilts State Historic Site

Explore the history of this 1864 battle site besieged by Sioux Indians including Sitting Bull

#### 4. Pioneer Trails **Regional Museum**

Experience an interactive display on Fort Dilts

#### **One Day South** from Bowman

#### 1. Bowman Haley Dam

Launch your boat, paddle your kayak, or cast a line at this yearround recreational haven

#### 2. Cave Hills - North Unit

Hike, drive, hammock, or camp on these beautiful sandstone-capped buttes covered in pine trees

#### 3. Pioneer Trails **Regional Museum**

Learn more about local history and the expansive collection of area fossils

Optional: Head further south and explore Buffalo Museum and One Room Schoolhouse, the Black Hills, and Mount Rushmore.