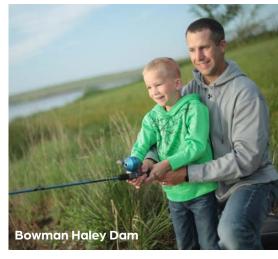

#### **Bowman Haley Dam**

As Bowman County's largest body of water it offers 17 miles of shoreline for year-round recreation. You'll find a variety of fish including bluegill, brown trout, muskie, northern pike, rainbow trout, smallmouth bass, tiger muskie, walleye, white bass, and yellow perch. Boat ramps available.

#### 5. Bowman Haley Dam

Launch your boat, paddle your kayak, or cast a line at this yearround recreational haven