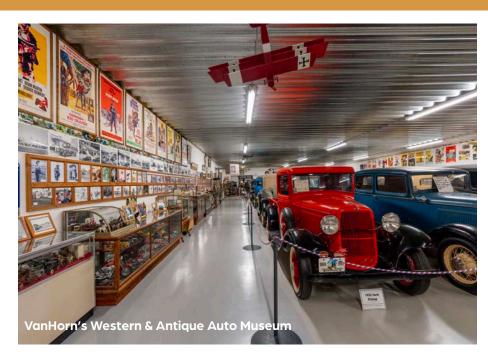

#### VanHorn's Western & Antique Auto Museum

This Marmarth museum showcases roughly 50 refurbished antique vehicles, a miniature car collection, and a collection of license plates. It also features arrowheads, baseball cards, and Buddy L toys and dolls.

701.279.5904 Hwy 12 W, Marmarth, ND