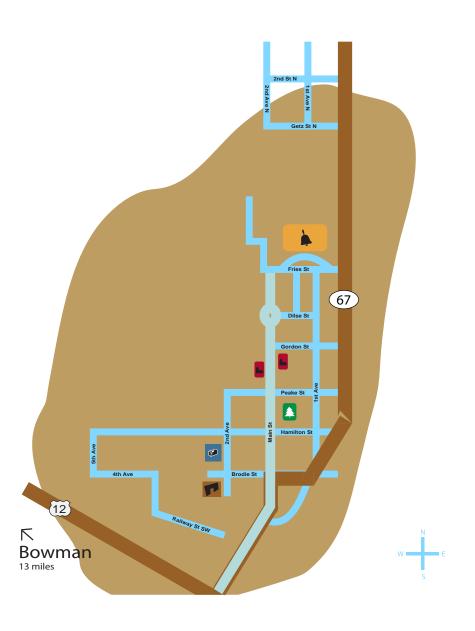

#### From North to South through Bowman

#### 1. Maah Daah Hey Trail

Jump on the longest, single-track mountain biking trail in the U.S. and enjoy biking, hiking, or horseback riding

#### 2. Burning Coal Vein

Enjoy a hike in beautiful, unique badlands scenery

#### 3. White Butte

Hike North Dakota's highest point for breathtaking views

#### 4. Pioneer Trails **Regional Museum**

Learn more about local history and the expansive collection of area fossils

#### 5. Bowman Haley Dam

Launch your boat, paddle your kayak, or cast a line at this yearround recreational haven

#### 6. Cave Hills - North Unit

Hike, drive, hammock, or camp on these beautiful sandstone-capped buttes covered in pine trees

Optional: Lengthen your stay by spending the night in Bowman and going on a Paleo Site Tour for a day.