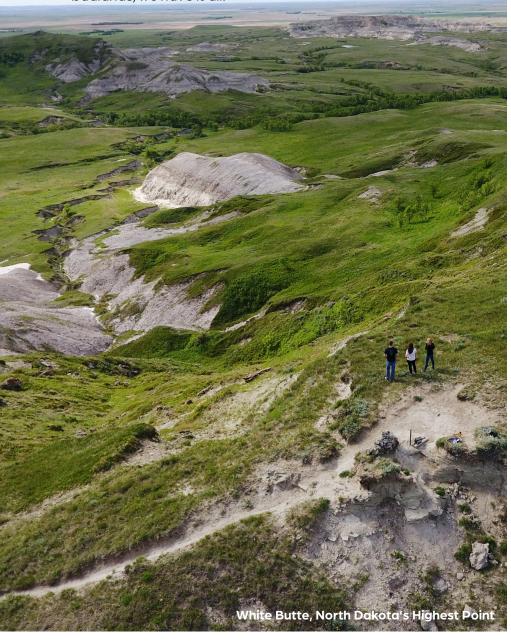

#### White Butte

White Butte is North Dakota's highest natural point at 3,506 feet and overlooks Little Missouri National Grassland. You can hike year round, but some of the best times are in the spring. Enjoy the beauty of the nearby scenery, native flowers and grass, and the stillness of nature. White Butte may not be the most strenuous hike you conquer, but it will definitely be one of the most memorable. The trail offers numerous activities and amazing photo opportunities. When you get to the top, don't forget to sign the guest book!

#### 3. White Butte

Hike North Dakota's highest point for breathtaking views