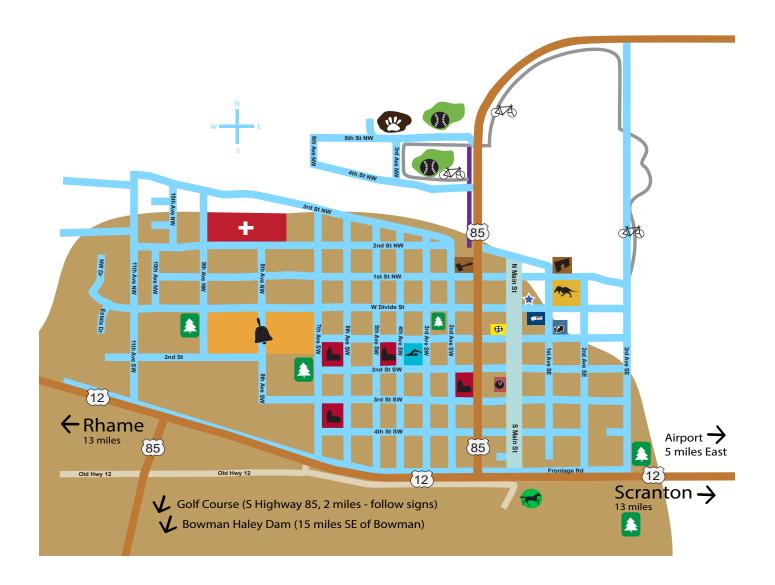

th St SW Bowman, ND 701.523.3189

Century 21 Real Estate

409 S Main Bowman, ND 701.523.4909 **Pifer's Auction and Realty** 709 12th St NE Bowman, ND 701.523.7366

### **ANIMAL CARE**

**Barnyard Buddies** 8910 152nd Ave SW Bowman, ND 701.523.7279

**Bowman Veterinary Clinic** 8701 146th Ave SW Bowman, ND 701.523.3234

**Meowsers Cat Rescue** Bowman, ND 701.440.1342

Pawsitive K-9 Care Bowman, ND 701.905.9027

# SMALL TOWN LIVING AT ITS BEST



















It's time to explore our great communities! Use these maps to help you along the way.

# Scranton, North Dakota

Population: 251

Post Office

Church

School

Park

City Hall





# Rhame, North Dakota

Population: 159

Post Office

Church

School

Park

City Hall

# Bowman, North Dakota

Population: 1,536

County Population: 2,993





# MAKING MEMORIES THAT LAST A LIFETIME