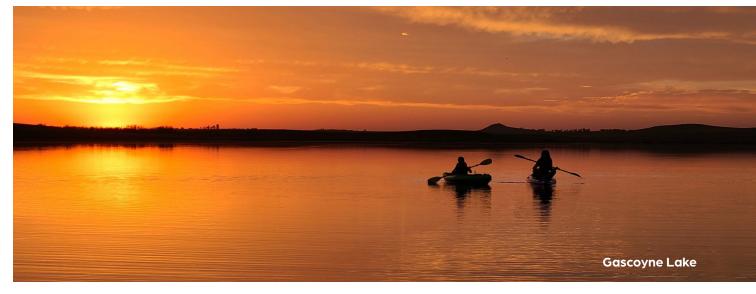

### Gascoyne Lake

Great for smaller watercraft, fishing, kayaking, canoeing, and paddle boarding. Fish include bluegill, northern pike, and yellow perch. Boat ramp available.