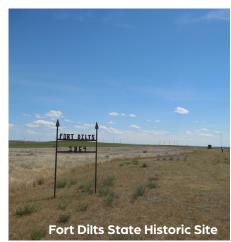

# Fort Dilts State Historic Site

In 1864, a wagon train party was besieged by Sioux Indians including Sitting Bull. The emigrants in an embattled wagon train circled their wagons and waited for rescue.

#### 3. Fort Dilts State Historic Site

Explore the history of this 1864 battle site besieged by Sioux Indians including Sitting Bull