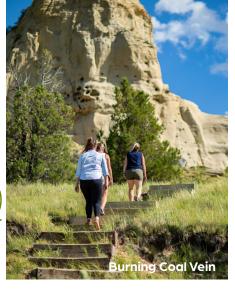

# **Burning Coal Vein**

Burning Coal Vein is a badlands landscape still in the making. The fire smoldering in the coal layer several feet underground was burning when viewed by the first settlers in the area over a hundred years ago. Burning Coal Vein serves as the southernmost trailhead for the Maah Daah Hey Trail.

### 2. Burning Coal Vein

Enjoy a hike in beautiful, unique badlands scenery

#### 2. Burning Coal Vein

Finish the evening by exploring and camping at Burning Coal Vein Campground