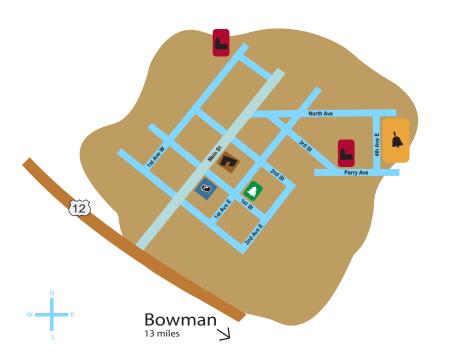

# Rhame, North Dakota

Population: 159

Post Office

Church

School

Park

City Hall