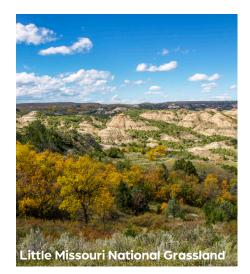

# Little Missouri National Grassland

This is the largest and most diverse of the 19 grasslands found in the western United States. Watch for wild game. Within its boarders are Theodore Roosevelt National Park and White Butte.