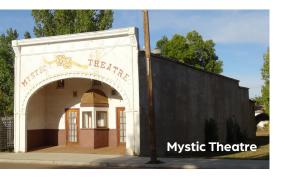

#### 2. Mystic Theatre

Visit the oldest movie theatre in North Dakota built in 1914 by professional baseball player Guy Johnson