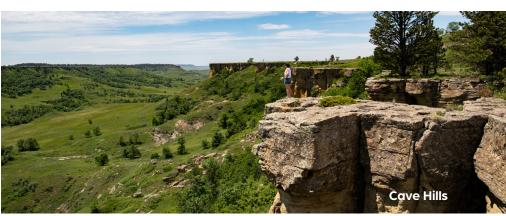

#### **Cave Hills**

This pair of expansive buttes in far northwestern South Dakota are capped in pine trees and divided by Bull Creek. Hike, drive, hammock, or camp in beautiful scenery that will not disappoint.

#### 6. Cave Hills - North Unit

Hike, drive, hammock, or camp on these beautiful sandstone-capped buttes covered in pine trees

Optional: Lengthen your stay by spending the night in Bowman and going on a Paleo Site Tour for a day.

#### 2. Cave Hills - North Unit

Hike, drive, hammock, or camp on these beautiful sandstone-capped buttes covered in pine trees