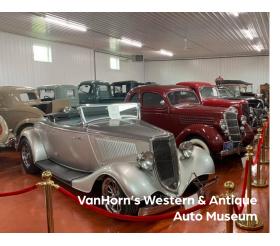

# VanHorn's Western & Antique Auto Museum

This Marmarth museum showcases roughly 50 refurbished antique vehicles, a miniature car collection, and a collection of license plates. It also features arrowheads, baseball cards, and Buddy L toys and dolls.

701.279.5904 Hwy 12 W, Marmarth, ND