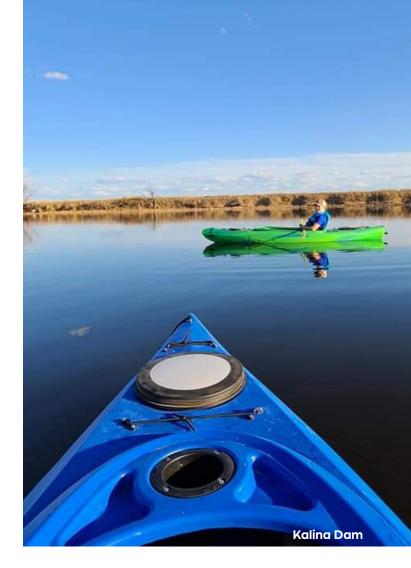

#### Kalina Dam

Features 1.5 miles of shoreline, gorgeous grasslands, and plenty of fish. Fish include bluegill, northern pike, and yellow perch. No ramp access.