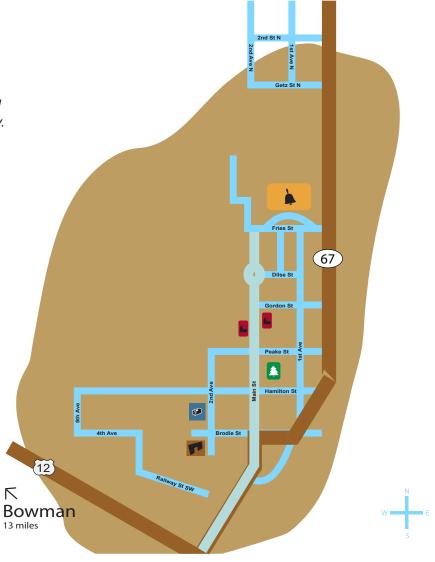

# Scranton, North Dakota

Population: 251

Post Office

Church

School

Park

City Hall