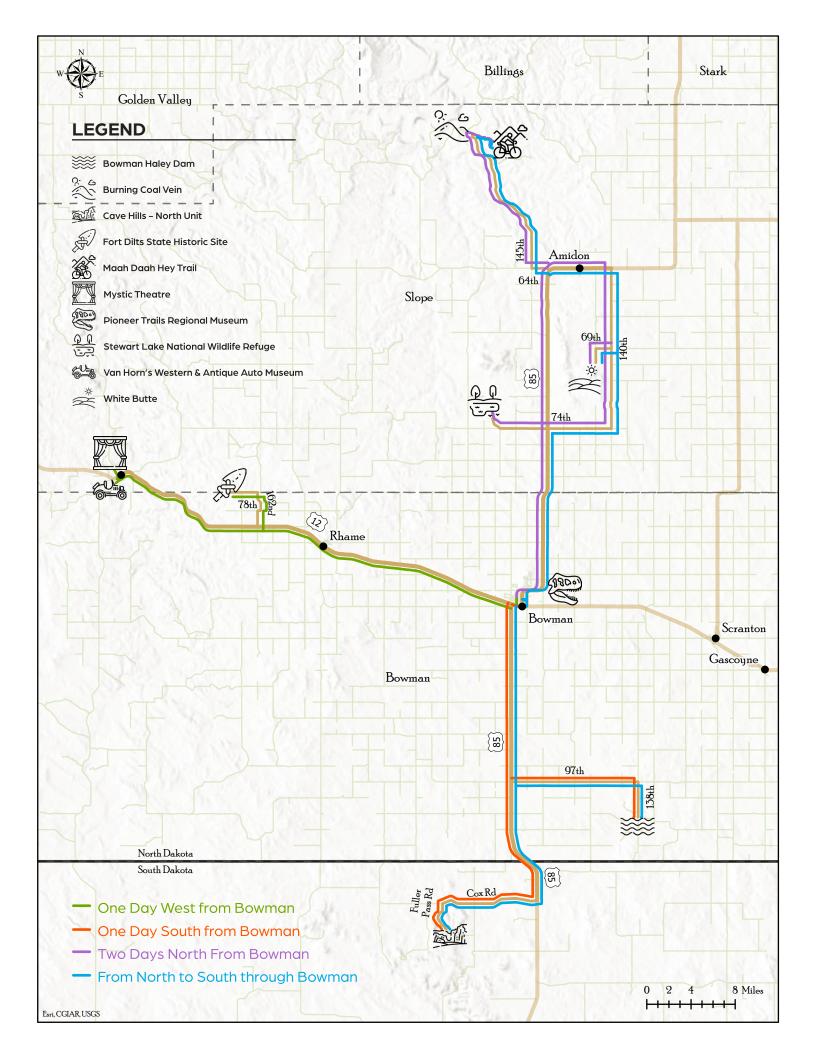

# **Day Trips**

Explore some of the best sites around Bowman County.

# From North to South through Bowman