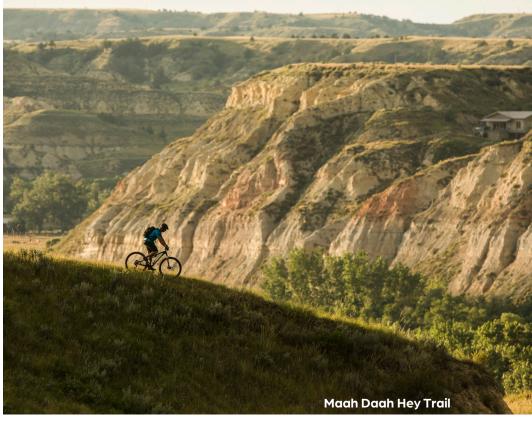

### Maah Daah Hey Trail

The Maah Daah Hey trail is the longest single-track mountain biking route in the United States. This 144-mile trail unit showcases majestic plateaus, jagged peaks and valleys, large expanses of prairie, and rivers. The trail ranges from rugged, challenging, and relaxing, but always breathtaking.

#### 1. Maah Daah Hey Trail

Jump on the longest, single-track mountain biking trail in the U.S. and enjoy biking, hiking, or horseback riding

#### 1. Maah Daah Hey Trail

Enjoy mountain biking, hiking, or horseback riding