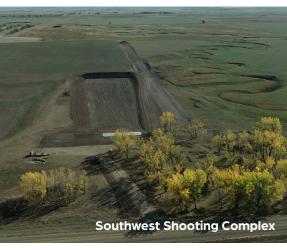

# Southwest Shooting Complex

Site in your rifle three miles west of Bowman while you are here to hunt or train and practice on the range. With ranges for archery, trap, and rifle, you will enjoy your time in beautiful southwest North Dakota.

Passes available at Bowman Parks and Recreation 701.523.3896 301 1st St SW, Bowman, ND