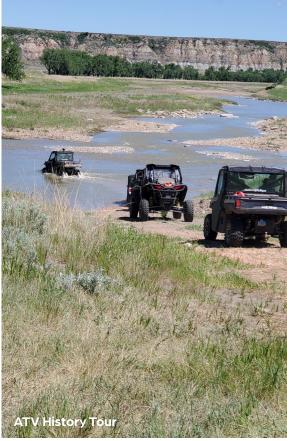

### ATV HISTORY TOUR

Take on the historic trails of Southwestern North Dakota on this full-day tour and discover history and artifacts left behind.