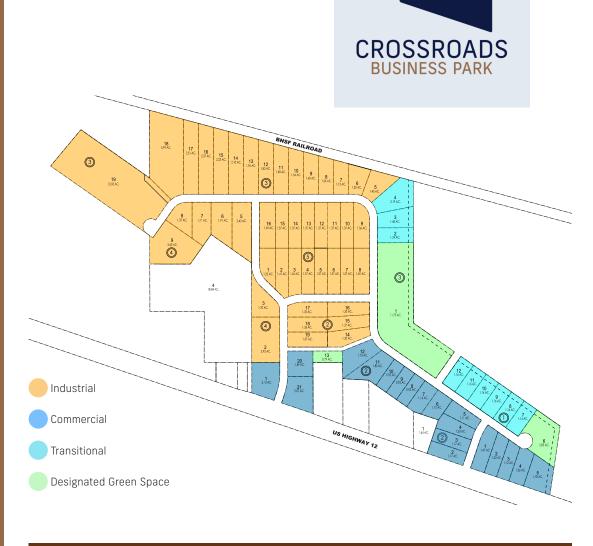

### **PHASE I**

## **COMMERCIAL**

19 Lots 9 Highway Frontage Lot Size: .92-2.13 Acres Total Area: 27.42 Acres

## INDUSTRIAL

16 Lots Lot Size: 1.22-2.93 Acres Total Area: 23.89 Acres

## **TRANSITIONAL**

6 Lots Lot Size: 1.16 Acres Total Area: 6.96 Acres

### **PHASE II**

## INDUSTRIAL

Total Area: 68.1 +/- Acres

Crossroads Business Park is the perfect location for your new or expanding business. This progressive development has been designed to provide an outstanding location for business to reap the benefit of operating in the community more aptly described as the Gateway between the Black Hills and the Bakken Oil Field.