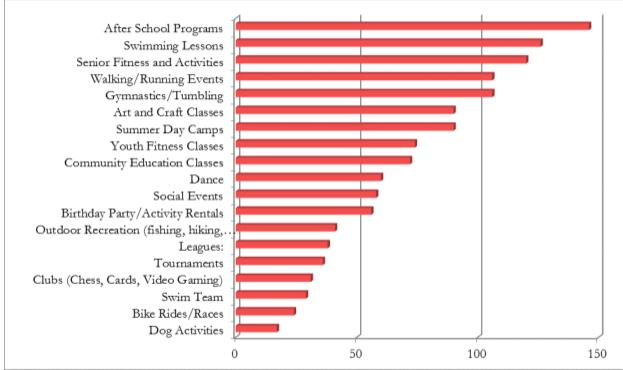

When asked what activities you would like to see offered in Bowman Parks and Recreation, the top three answers are the following: (1) after school programs, (2) swimming lessons, and (3) senior fitness and activities (see Graph 1). Similarly, when asked what facilities are most needed in the Bowman area for the Parks and Recreation to consider by far the most popular answer was the indoor pool (see Graph 2).

Graph 1: Bowman Parks and Recreation most requested Programs/Activities Source: Survey Monkey

**Graph 2:** Bowman Parks and Recreation most needed Facilities Source: Survey Monkey