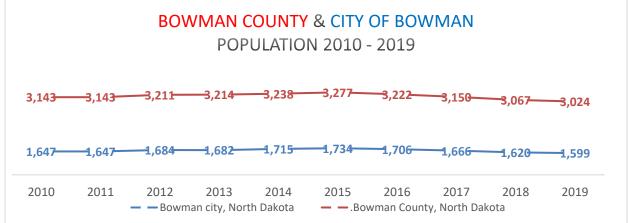

#### **Market Analysis**

The primary service area for this analysis will be the Bowman residents. The Bowman residents are our primary customers and are the direct payers of the mill levy, so it seems only appropriate to use them as primary service area of the market analysis. The estimated 2019 population of Bowman was 1599 and Bowman County was 3024. City of Bowman residents make up 52.9% of the population of Bowman County. Bowman County is the 34<sup>th</sup> most populated county in the state of North Dakota out of 53 counties.