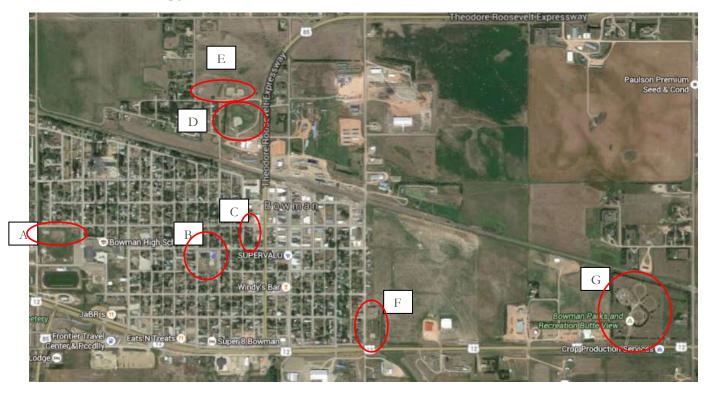

This is an excellent location to serve our target market. The Rouzie Recreation Center is located in the middle of the residential area. Most of the residents live within one square mile of the Rouzie Recreation Center. Located on 1st Street makes it easy for our customers to reach us by car, bicycle or by foot. The main entrance is located on 1st Street in the southwest portion of the city, and is surrounded by 3<sup>rd</sup> and 4<sup>th</sup> Avenues SW, which makes it very convenient to find a parking spot for the customers. Parking is ample around the Rouzie Recreation Center and more than 15 spaces are available immediately in front and on the sides of the main entrance. The land on which the Rouzie Rec Center and Outdoor Pool sits is owned by the Bowman County School District. There is a 99 year lease between the City of Bowman and The Bowman and Bowman County School District. Bowman County School District pays an annual stipend for the upkeep, utilities, etc. of James Field. See map below of the location of facilities operated by Bowman Parks and Recreation.

- A: Kiddie Park and Tennis Courts
- B: Rouzie Rec Center, Outdoor Pool, Ice Skating Rink, Skate Park
- C: City Park
- D: James Field & Parks Shop
- E: Baseball / Softball Fields, Dog Park

#### F: Rotary Park

G: Butte View Campground