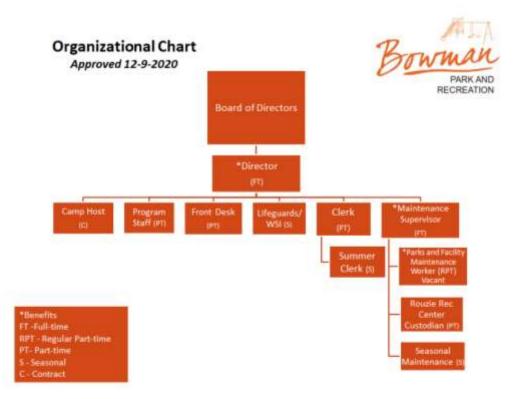

# How We Manage:

Bowman Parks and Recreation is governed by a board of elected officials and is located in Bowman, ND. Current organizational structure includes a Board of Directors, Full-time Director, Full-time Maintenance Supervisor, Part-time Clerk, Benefited Regular Maintenance, Program Assistants, Front Desk, Head Lifeguard, Lifeguards, Seasonal Maintenance, contract employees, and volunteers. Future positions include a Full-time Program Assistant to replace multiple part-time program assistants.