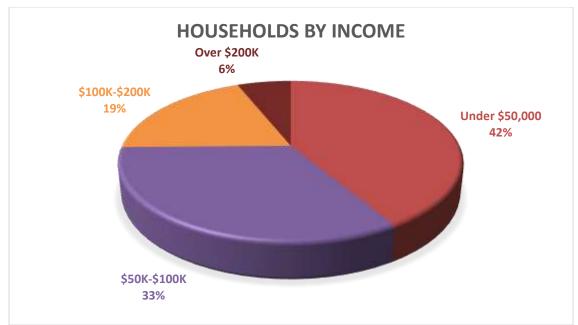

### Household Income (2019)

According to the census reporter.org data, the estimated 2019 median household income for Bowman is \$59,881 and \$32,378 is the per capital income. **Table 5** displays the percent of households by income.

 Table 5: Household Income Breakdown Percent of Total by Income- Bowman, North Dakota

 Source: censusreporter.org