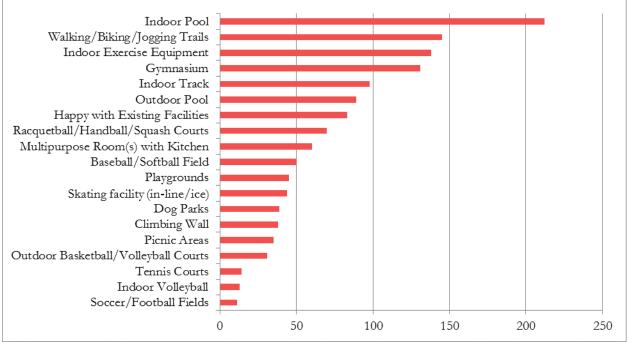

When asked what activities you would like to see offered in Bowman Parks and Recreation, the top three answers are the following: (1) after school programs, (2) swimming lessons, and (3) senior fitness and activities (see Graph 1). Similarly, when asked what facilities are most needed in the Bowman area for the Parks and Recreation to consider by far the most popular answer was the indoor pool (see Graph 2).

Graph 1: Bowman Parks and Recreation most requested Programs/Activities Source: Survey Monkey

**Graph 2:** Bowman Parks and Recreation most needed Facilities Source: Survey Monkey

# **Executive Summary**

Based on the results of the Needs Survey, we came to a conclusion that our community is in a need of after school activities for the younger generation, activities for the seniors and swimming lessons which could be offered all year long with the use of the indoor pool. Indoor pool was voted to be the number one facility that the community members would like to have in this area. Since the survey was conducted, the Bowman Lodge opened in July of 2015 and has an indoor pool that is open to the public for open swim and water exercise. Some of the indoor swim needs are being met.