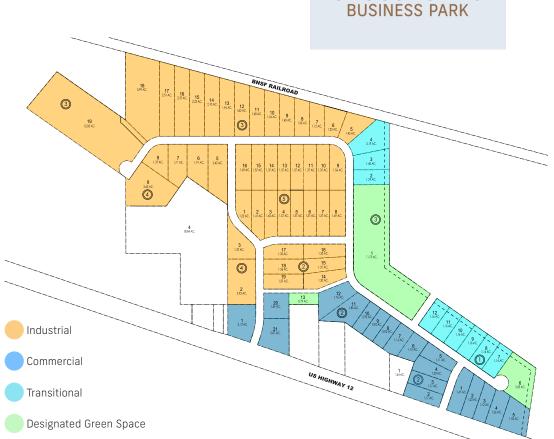

73 Developable Lots

2,700 Feet of Rail Frontage

**156** Developable Acres

**85 & 12** US Highway Access

Natural Gas High Speed Fiber Optic Water and Sewer 3-Phase Power

PO Box 1143 Bowman, ND 58623 701.523.5880

#### COMMERCIAL

19 Lots 9 Highway Frontage Lot Size: .92-2.13 Acres Total Area: 27.42 Acres INDUSTRIAL

16 Lots Lot Size: 1.22-2.93 Acres Total Area: 23.89 Acres TRANSITIONAL

6 Lots Lot Size: 1.16 Acres Total Area: 6.96 Acres